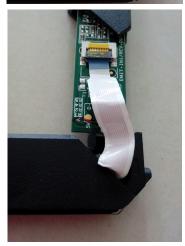

## Steps:

1. Put all the frames on a flat surface in the right order, as shown in the following picture:

2.Start assembling from the bottom left corner, which has a USB wire: a,take pcb board out from the left short aluminum frame; b, back off the clip on the green PCB board; c,plug the connecting wire under the clip; d, press down the clip to cover the blue part of the wire. Please make sure the wire is clipped here tightly.