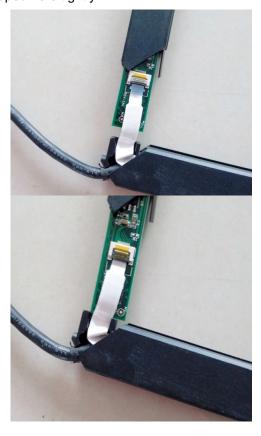

3. Gather the left and bottom frame together, and fasten them with 2 screws.

4.Next is the top left corner. Put the aluminum angle under the connecting wire. Fix the wire with the clip. Then fasten the screws.

5. Following is the bottom right corner. Put the aluminum angle under the connecting wire. Fix the wire with the clip. Then fasten the screws.

6. Last is the top right corner. There is no wire to connect . Just fasten the screws.