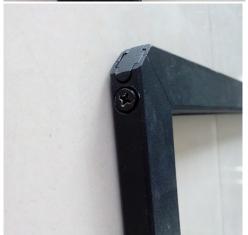

3. Gather the left and bottom frame together, and fasten them with 2 screws.

4.Next is the top left corner. Put the aluminum angle under the connecting wire. Fix the wire with the clip. Then fasten the screws.

5. Following is the bottom right corner. Put the aluminum angle under the connecting wire. Fix the wire with the clip. Then fasten the screws.

6. Last is the top right corner. There is no wire to connect . Just fasten the screws.