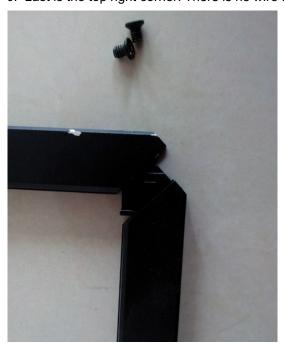

5. Following is the bottom right corner. Put the aluminum angle under the connecting wire. Fix the wire with the clip. Then fasten the screws.

6. Last is the top right corner. There is no wire to connect . Just fasten the screws.