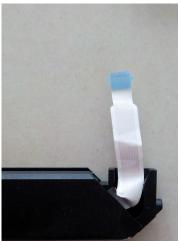

## Steps:

1. Put all the frames on a flat surface in the right order, as shown in the following picture:

2.Start assembling from the bottom left corner, which has a USB wire: a,take pcb board out from the left short aluminum frame; b, back off the clip on the green PCB board; c,plug the connecting wire under the clip; d, press down the clip to cover the blue part of the wire. Please make sure the wire is clipped here tightly.