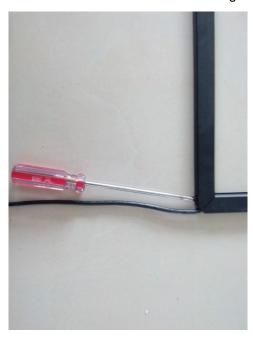

## Steps:

1. Put all the frames on a flat surface in the right order, as shown in the following picture:

2.Start assembling from the bottom left corner, which has a USB wire: a,take pcb board out from the left short aluminum frame; b, back off the clip on the green PCB board; c,plug the connecting wire under the clip; d, press down the clip to cover the blue part of the wire. Please make sure the wire is clipped here tightly.