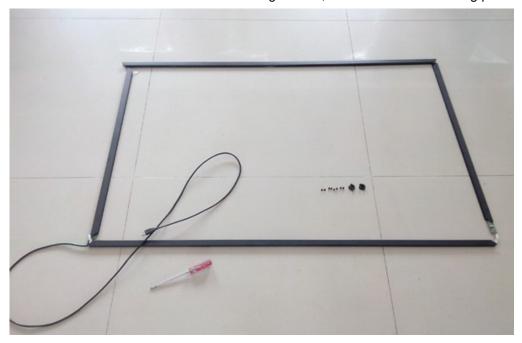

## **ATHENA TOUCH IR Multi Touch Screen Installation**

## Preparation:

- 4 pieces IR aluminum frames with PCB board inside
- 2 aluminum angles
- 8 screws
- 1 Screw driver





## Steps:

1. Put all the frames on a flat surface in the right order, as shown in the following picture:



2.Start assembling from the bottom left corner, which has a USB wire: a,take pcb board out from the left short aluminum frame; b, back off the clip on the green PCB board; c,plug the connecting wire under the clip; d, press down the clip to cover the blue part of the wire. Please make sure the wire is clipped here tightly.







3. Gather the left and bottom frame together, and fasten them with 2 screws.



4.Next is the top left corner. Put the aluminum angle under the connecting wire. Fix the wire with the clip. Then fasten the screws.











5. Following is the bottom right corner. Put the aluminum angle under the connecting wire. Fix the wire with the clip. Then fasten the screws.











6. Last is the top right corner. There is no wire to connect . Just fasten the screws.