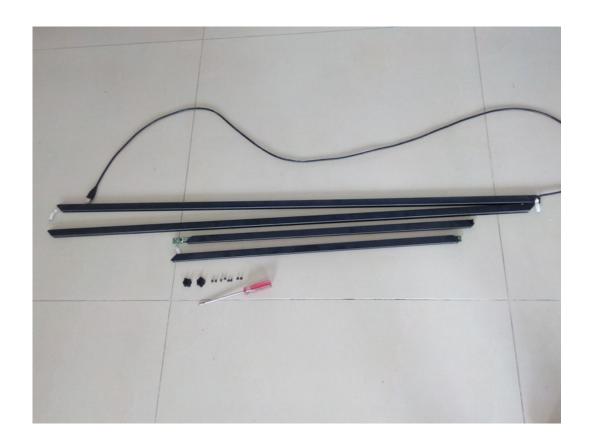

## Preparation:

- 4 pieces IR aluminum frames with PCB board inside
- 2 aluminum angles
- 8 screws
- 1 Screw driver

## Steps:

1. Put all the frames on a flat surface in the right order, as shown in the following picture:

2.Start assembling from the bottom left corner, which has a USB wire: a,take pcb board out from the left short aluminum frame; b, back off the clip on the green PCB board; c,plug the connecting wire under the clip; d, press down the clip to cover the blue part of the wire. Please make sure the wire is clipped here tightly.