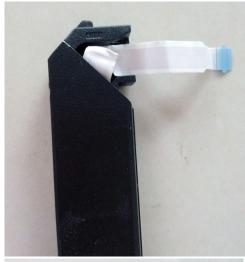

## Steps:

1. Put all the frames on a flat surface in the right order, as shown in the following picture:

2.Start assembling from the bottom left corner, which has a USB wire: a,take pcb board out from the left short aluminum frame; b, back off the clip on the green PCB board; c,plug the connecting wire under the clip; d, press down the clip to cover the blue part of the wire. Please make sure the wire is clipped here tightly.