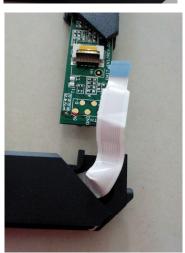

## Steps:

1. Put all the frames on a flat surface in the right order, as shown in the following picture:

2.Start assembling from the bottom left corner, which has a USB wire: a,take pcb board out from the left short aluminum frame; b, back off the clip on the green PCB board; c,plug the connecting wire under the clip; d, press down the clip to cover the blue part of the wire. Please make sure the wire is clipped here tightly.