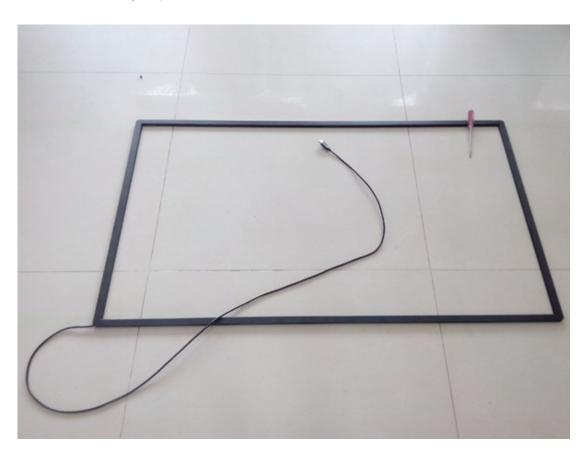

corner, which has a USB wire: a,take pcb board out from the left short aluminum frame; b, back off the clip on the green PCB board; c,plug the connecting wire under the clip; d, press down the clip to cover the blue part of the wire. Please make sure the wire is clipped here tightly.







3. Gather the left and bottom frame together, and fasten them with 2 screws.



4.Next is the top left corner. Put the aluminum angle under the connecting wire. Fix the wire with the clip. Then fasten the screws.











5. Following is the bottom right corner. Put the aluminum angle under the connecting wire. Fix the wire with the clip. Then fasten the screws.











6. Last is the top right corner. There is no wire to connect . Just fasten the screws.





## 7. Finished assembly as pictured: