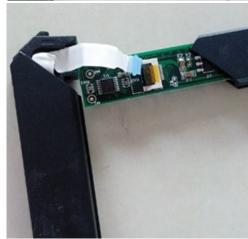

## Steps:

1. Put all the frames on a flat surface in the right order, as shown in the following picture:

2.Start assembling from the bottom left corner, which has a USB wire: a,take pcb board out from the left short aluminum frame; b, back off the clip on the green PCB board; c,plug the connecting wire under the clip; d, press down the clip to cover the blue part of the wire. Please make sure the wire is clipped here tightly.