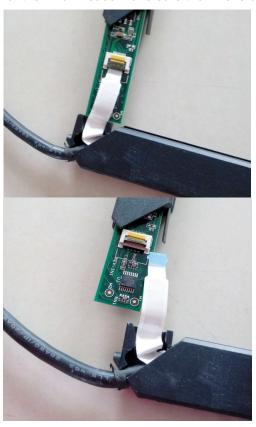

## Steps:

1. Put all the frames on a flat surface in the right order, as shown in the following picture:

2.Start assembling from the bottom left corner, which has a USB wire: a,take pcb board out from the left short aluminum frame; b, back off the clip on the green PCB board; c,plug the connecting wire under the clip; d, press down the clip to cover the blue part of the wire. Please make sure the wire is clipped here tightly.