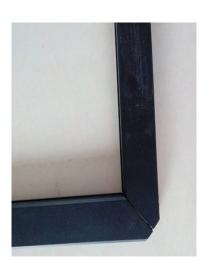

3. Gather the left and bottom frame together, and fasten them with 2 screws.

4.Next is the top left corner. Put the aluminum angle under the connecting wire. Fix the wire with the clip. Then fasten the screws.

5. Following is the bottom right corner. Put the aluminum angle under the connecting wire. Fix the wire with the clip. Then fasten the screws.

6. Last is the top right corner. There is no wire to connect . Just fasten the screws.