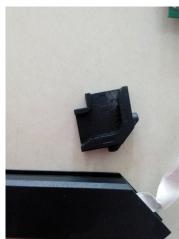

3. Gather the left and bottom frame together, and fasten them with 2 screws.

4.Next is the top left corner. Put the aluminum angle under the connecting wire. Fix the wire with the clip. Then fasten the screws.

5. Following is the bottom right corner. Put the aluminum angle under the connecting wire. Fix the wire with the clip. Then fasten the screws.

6. Last is the top right corner. There is no wire to connect . Just fasten the screws.